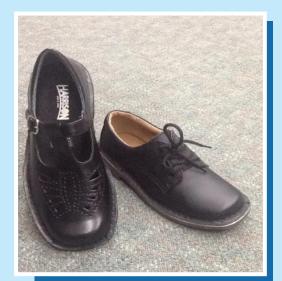

## shoes

Approved Black Leather shoes to be worn at all times

NOTE: Track shoes, Sport Shoes or Sneakers are not College Uniform even if black.