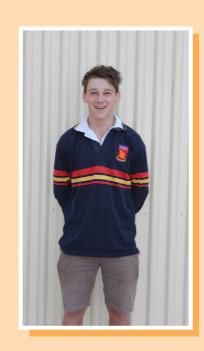

#### Students identifying as male wear:

- Approved grey shorts or approved grey trousers
- White Long or Short Sleeved Polo Shirt (with or without school logo)
- SSC Red Jumper with school logo, SSC navy blue polar fleece with school logo, SSC rugby top with school logo.
- Black or white socks with black leather shoes or dark brown/black boots
- Plain head scarf (school colours)

#### Students identifying as male wear:

- Approved grey shorts or approved grey trousers
- White long or short sleeved polo shirt (with or without school logo)
- SSC red jumper with school logo, SSC navy blue polar fleece with school logo, SSC rugby top with school logo, SSC navy winter jacket with school logo
- Black or white socks with black leather shoes or dark brown/black boots
- Plain navy scarf, plain navy approved beanie or plain head scarf (school colours